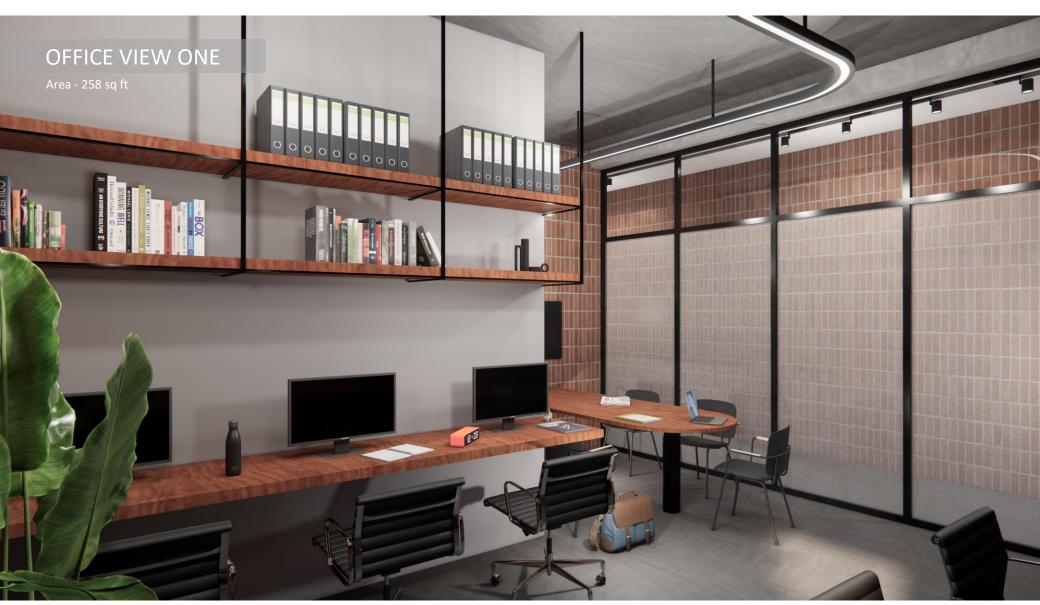

neighbouring building



neighbouring building

31.4M

neighbouring building

approximate carpet area – 1668 sq ft



### FIRST FLOOR PLAN

neighbouring building



neighbouring building

neighbouring building

# **ISOMETRIC VIEW**



# ISOMETRIC VIEW



# ISOMETRIC VIEW





Design by Ar.faiz & Ar.kenz







Design by Ar.faiz & Ar.kenz



Design by Ar.faiz & Ar.kenz



Design by Ar.faiz & Ar.kenz



Design by Ar.faiz & Ar.kenz



Design by Ar.faiz & Ar.kenz



Design by Ar.faiz & Ar.kenz



Design by Ar.faiz & Ar.kenz



Design by Ar.faiz & Ar.kenz



Design by Ar.faiz & Ar.kenz



Design by Ar.faiz & Ar.kenz



Design by Ar.faiz & Ar.kenz



Design by Ar.faiz & Ar.kenz



Design by Ar.faiz & Ar.kenz







Design by Ar.faiz & Ar.kenz







Design by Ar.faiz & Ar.kenz



Design by Ar.faiz & Ar.kenz