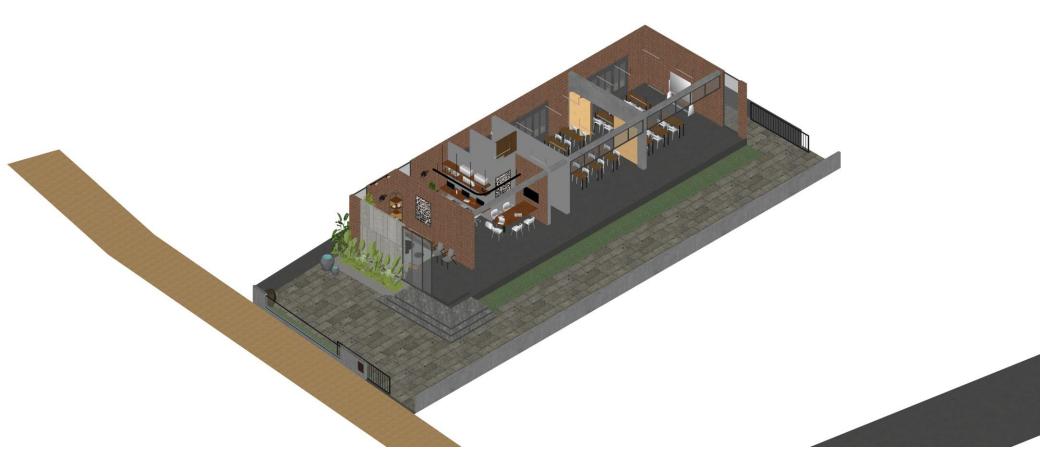

neighbouring building



neighbouring building

31.4M

neighbouring building

approximate carpet area – 1668 sq ft



### FIRST FLOOR PLAN

neighbouring building



neighbouring building

neighbouring building

# **ISOMETRIC VIEW**



# ISOMETRIC VIEW



# ISOMETRIC VIEW





Design by Ar.faiz & Ar.kenz







Design by Ar.faiz & Ar.kenz



Design by Ar.faiz & Ar.kenz



Design by Ar.faiz & Ar.kenz



Design by Ar.faiz & Ar.kenz



Design by Ar.faiz & Ar.kenz



Design by Ar.faiz & Ar.kenz



Design by Ar.faiz & Ar.kenz



Design by Ar.faiz & Ar.kenz



Design by Ar.faiz & Ar.kenz



Design by Ar.faiz & Ar.kenz



Design by Ar.faiz & Ar.kenz



Design by Ar.faiz & Ar.kenz



Design by Ar.faiz & Ar.kenz







Design by Ar.faiz & Ar.kenz







Design by Ar.faiz & Ar.kenz



Design by Ar.faiz & Ar.kenz