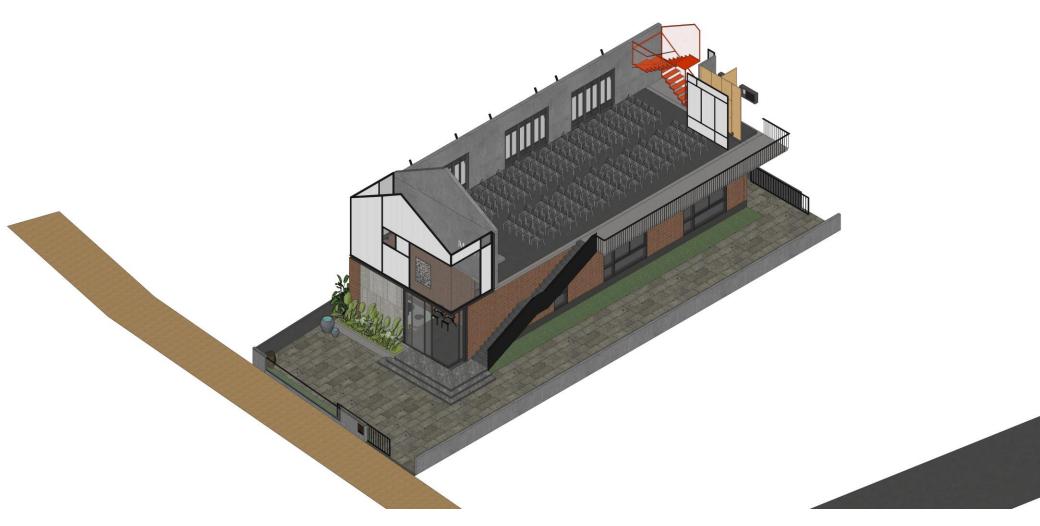

neighbouring building



neighbouring building

31.4M

neighbouring building

approximate carpet area – 1668 sq ft



### FIRST FLOOR PLAN

neighbouring building



neighbouring building

neighbouring building

# **ISOMETRIC VIEW**



# ISOMETRIC VIEW



# ISOMETRIC VIEW





Design by Ar.faiz & Ar.kenz







Design by Ar.faiz & Ar.kenz



Design by Ar.faiz & Ar.kenz



Design by Ar.faiz & Ar.kenz



Design by Ar.faiz & Ar.kenz



Design by Ar.faiz & Ar.kenz



Design by Ar.faiz & Ar.kenz



Design by Ar.faiz & Ar.kenz



Design by Ar.faiz & Ar.kenz



Design by Ar.faiz & Ar.kenz



Design by Ar.faiz & Ar.kenz



Design by Ar.faiz & Ar.kenz



Design by Ar.faiz & Ar.kenz



Design by Ar.faiz & Ar.kenz







Design by Ar.faiz & Ar.kenz







Design by Ar.faiz & Ar.kenz



Design by Ar.faiz & Ar.kenz