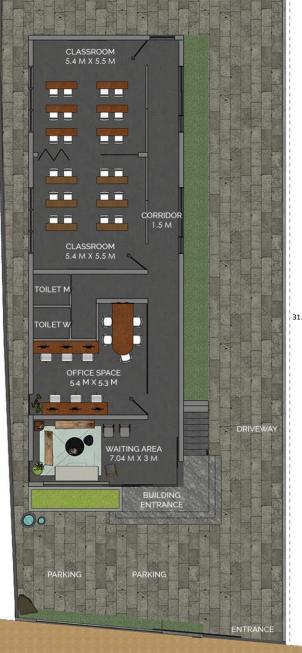

neighbouring building

neighbouring building

31.4M

neighbouring building

approximate carpet area – 1668 sq ft